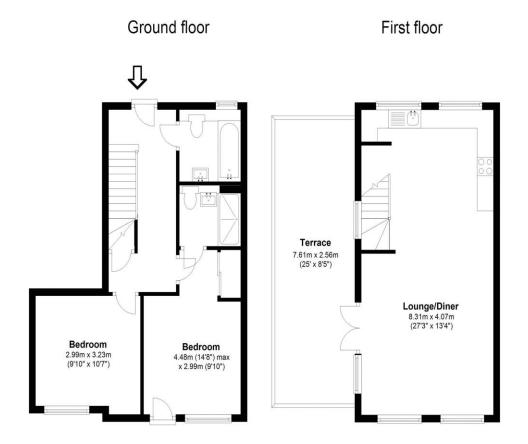

## Approximate gross internal floor area 74.3 Sq M 800 Sq Ft

Whilst every attempt has been made to ensure the accuracy of the floor plan contained here, measurements are approximate and no responsibility is taken for any error, omission, or mis-statement. The plan is for illustrative purposes only and should be used as such by any prospective purchaser.

A modern two-bedroom, two-bathroom semi-detached home designed with a twist. These "upside down" houses offer two-bedrooms and two-bathrooms on the ground floor with the luxury and spacious reception room and kitchen on the first floor. The living space also opens out onto the lovely roof terrace offering private outside space. Externally there is a car port plus driveway for parking and the property is superbly located within close proximity to Walton mainline station. Available 15th May 2024, unfurnished. EPC Rating C.